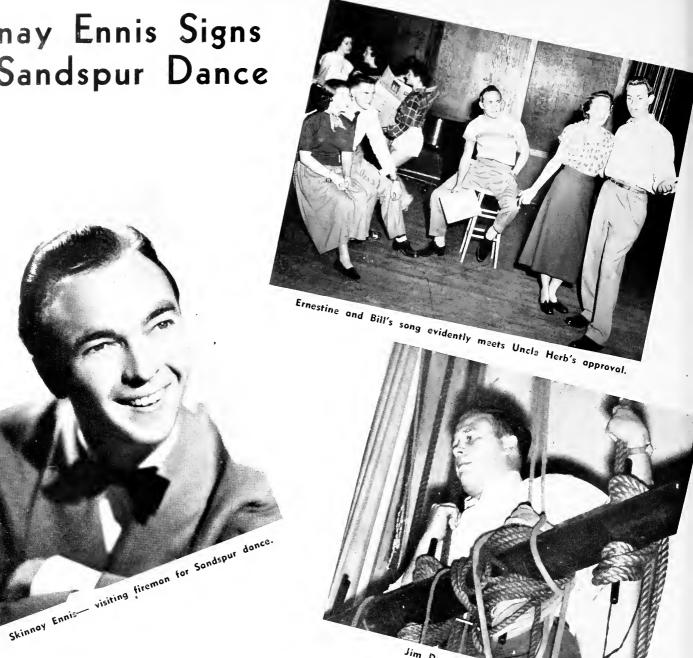

is the advice of Blair Hennessy.



"Lovers" on tap.



Hey! Made front page!



'Make Up Your Heart'



SANDSPUR—when students desert books and studies for scripts and grease-paint . . . nights of confused rehearsal . . . painting flats . . . wonderful costumes by Mimi . . . exciting lighting . . . unique sets . . . swell music by Johnnie Mercer . . . the breathless thrill of the first curtain . . . opening night with the Governor out front . . . anticipation of the proposed state-wide tour . . . the huge dance with Skinnay Ennis and his orchestra . . . the party at the coast . . . All this was part of "Make Up Your Heart"—a musical-comedy full of original songs and dances, laughs, and applause!

PAT MURPHY—Scenario.





Sandspur cheesecake.





Skinnay Ennis Signs For Sandspur Dance





Swell show, kids! Orchids to "Make Up Your Heart."









Flying Casting—
Bobbie Jones and Charlie Floyd



Foot Revolve— Betty Ann Holland

Doris Kettrell and Ted Revell prepare for their act.







ı









Assistant Coach DeCosmo gets a hand from Nita Mueller.



Coach Haskins looks over a new act.



Careful with that rigging!

Jim DeCosmo, Assistant Coach, gives pointers to performers.



Gil and Felicia thrill the crowd with their daring spin. Wendell and Lou watch.



Three triple threats on the triple traps. (Say it aloud if you can.)



Two on the perch pole— Jim Kinsey and Felicia Wells.



Clown Alley tries h hand at photograph



## Florida State University Artist Series

Tallahassee, Florida



\_Artist Series Programs\_



DEAN KARL O. KUERSTEINER

Conductor, State S